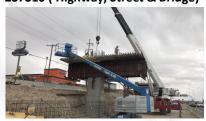

# **Capabilities by NAICS Reference**

237990 (Heavy & Civil Construction)

238990 (all other specialty trade)

237310 ( Highway, Street & Bridge)

237110 (Water Sewer line Related)